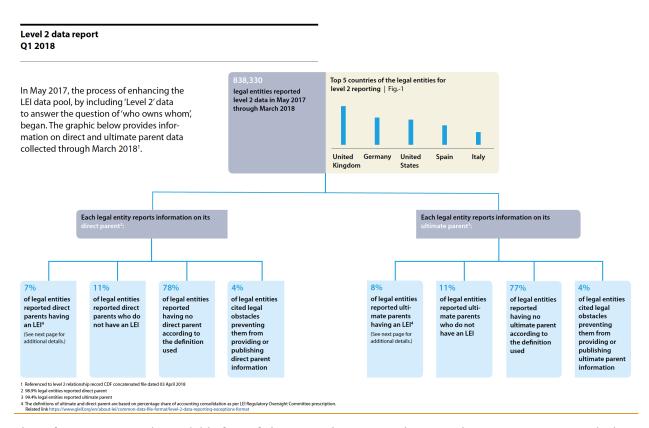

Exhibit 2 demonstrates the type of direct and ultimate parent reporting as of end of first quarter 2018. As of this date, 18 percent of legal entities reported a direct parent with or without an LEI, 78 percent reported no parent entity according to the accounting definition used, and 4 percent reported exceptional legal obstacles that prevented them from providing information on the direct parent.

Exhibit 2: Direct and Ultimate Parent reporting as of end first quarter 2018

This information is made available free of charge on the GLEIF website via the GLEIF Concatenated Files. The GLEIF Concatenated Files include specific information on an LEI record and related reference data based on the information received by GLEIF from LEI Issuers worldwide. Data is provided in one central file for each reporting format, without changes. Three separate concatenated flies are published daily: