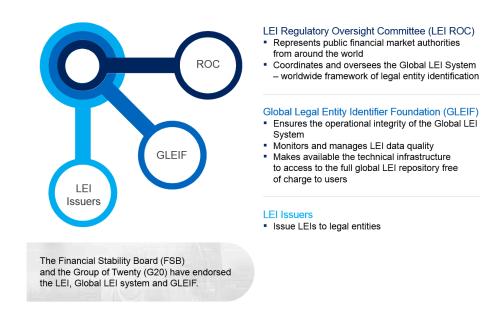

#### 2. Standards for Direct and Ultimate Parent Collection

The Global LEI System is supported by a strong, three-tier governance structure that includes the LEI Regulatory Oversight Committee (LEI ROC), GLEIF, and LEI Issuers (LOUs) (see Exhibit 1). This structure was established to ensure the accuracy and integrity of the reference data recorded under the LEI of each entity. LEI ROC is a group of 71 public authorities from around the world who's responsibilities include the development of policy standards for the LEI.

**Exhibit 1: The Global LEI System** 

Following a public consultation carried out in 2015 by the LEI ROC, on 10 March 2016 the LEI ROC published the document, entitled 'Collecting data on direct and ultimate parents of legal entities in the Global LEI System – Phase 1'. The paper describes the policy design of a process for collecting direct and ultimate parent information.